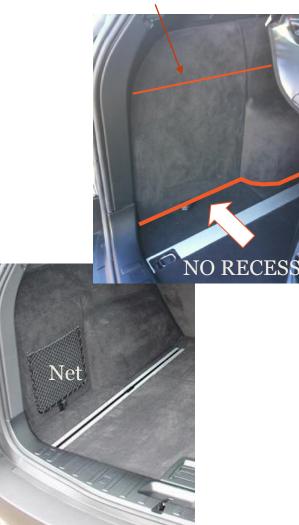

## RECESS NO RECESS Recess on left side close to Tailgate May have net / Boot Mounted CD/DVD Our ref: H398RECESS On the left hand side (Near Side - UK) just inside tailgate entry there is a large RECESS as show below. The side panel is a concave shape mirroring this recess. Large RECESS

Our ref: H398NOR "Most" vehicles with this option will have a

small net on the "boot" side of the trim. The CD/DVD Changer/Sat Nav Unit is

located behind a carpet/trim panel on the left, just inside the tailgate entry.